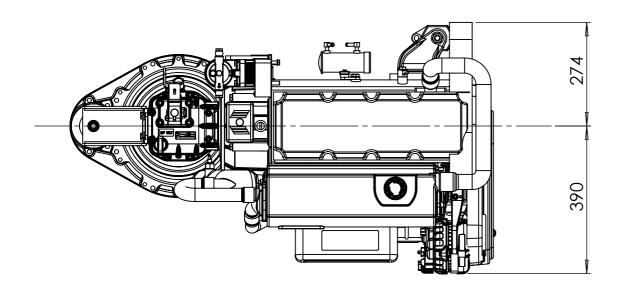

| Date        | Revision                          |                     | Initials                   |
|-------------|-----------------------------------|---------------------|----------------------------|
| Description | SD12 saildrive with CM4.80 engine |                     | Dwg.no. Saildrive + cm4.80 |
| CM)         |                                   | Material:           | Weight:                    |
|             |                                   | Scale: 1:10 Proj.:  | Date: 23/01/2012           |
|             |                                   | Drawn: JMZ Checked: | Size: A3L Dim. in: mm      |
| Q.          | alterna are                       | Product PROPULSION  | Sheet: 1 of: 1             |