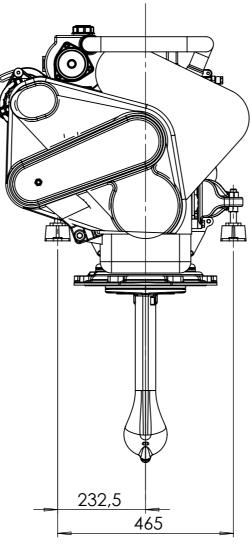

| Date        | Revision                          |                     | Initials                   |
|-------------|-----------------------------------|---------------------|----------------------------|
| Description | SD12 saildrive with CM4.80 engine |                     | Dwg.no. Saildrive + cm4.80 |
| CM)         |                                   | Material:           | Weight:                    |
|             |                                   | Scale: 1:10 Proj.:  | Date: 23/01/2012           |
|             |                                   | Drawn: JMZ Checked: | Size: A3L Dim. in: mm      |
| Q.          | alterna are                       | Product PROPULSION  | Sheet: 1 of: 1             |