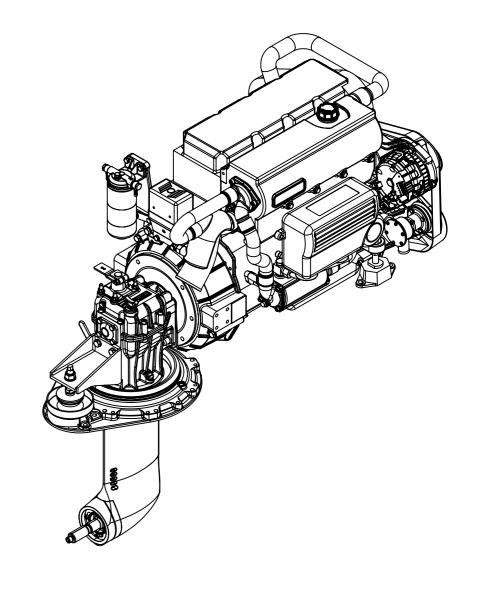

| Date        | Revision                          |                     | Initials                   |
|-------------|-----------------------------------|---------------------|----------------------------|
| Description | SD12 saildrive with CM4.80 engine |                     | Dwg.no. Saildrive + cm4.80 |
| CM)         |                                   | Material:           | Weight:                    |
|             |                                   | Scale: 1:10 Proj.:  | Date: 23/01/2012           |
|             |                                   | Drawn: JMZ Checked: | Size: A3L Dim. in: mm      |
| Q.          | alterna are                       | Product PROPULSION  | Sheet: 1 of: 1             |