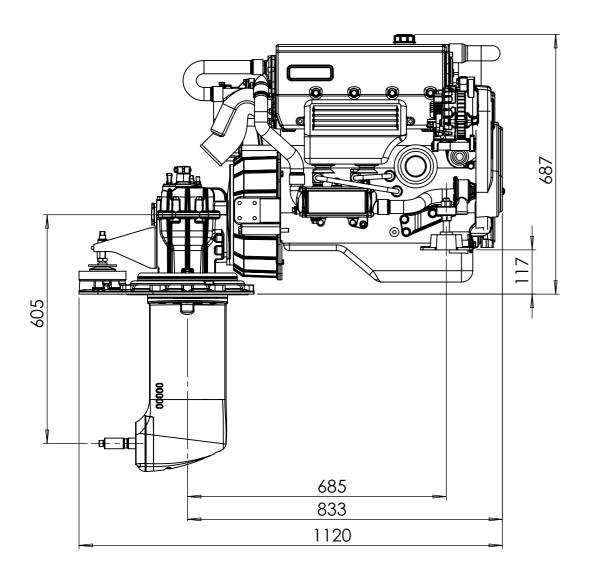

| Date        | Revision                          |                     | Initials                   |
|-------------|-----------------------------------|---------------------|----------------------------|
| Description | SD12 saildrive with CM4.80 engine |                     | Dwg.no. Saildrive + cm4.80 |
| CM)         |                                   | Material:           | Weight:                    |
|             |                                   | Scale: 1:10 Proj.:  | Date: 23/01/2012           |
|             |                                   | Drawn: JMZ Checked: | Size: A3L Dim. in: mm      |
| Q.          | alterna are                       | Product PROPULSION  | Sheet: 1 of: 1             |